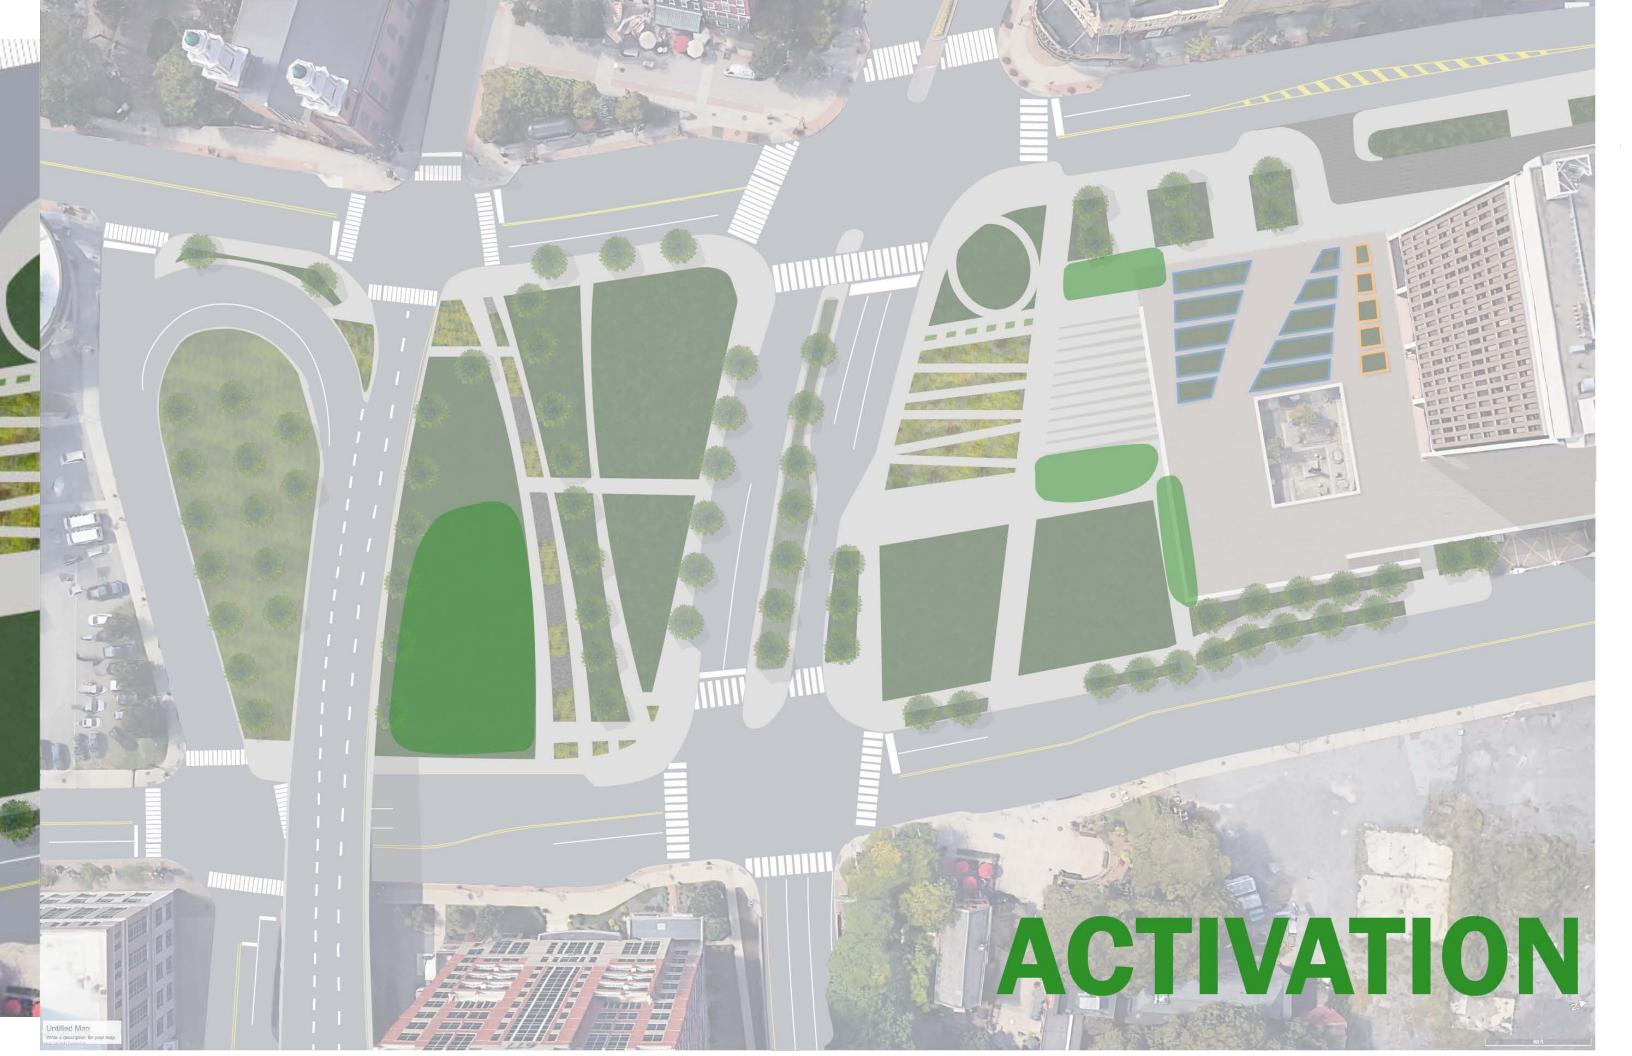

## PROBLEM SOLVING

Lack of activity along the street and within the public space

Improve street interaction, increasing on-site offerings, and continous programming

Existence of a hard edge along Introduction of pathways and downtown's boundary, severing overlooks, emphasisizing local neighborhoods fabric

the downtown core from features and stitching the urban

Wide roadways that discourage pedestrian and cycle movement throughout the area and exacerbate rainwater runoff

Widening sidewalks, shortening roadway crossing distance, and introducing traffic calming through absorption plantings