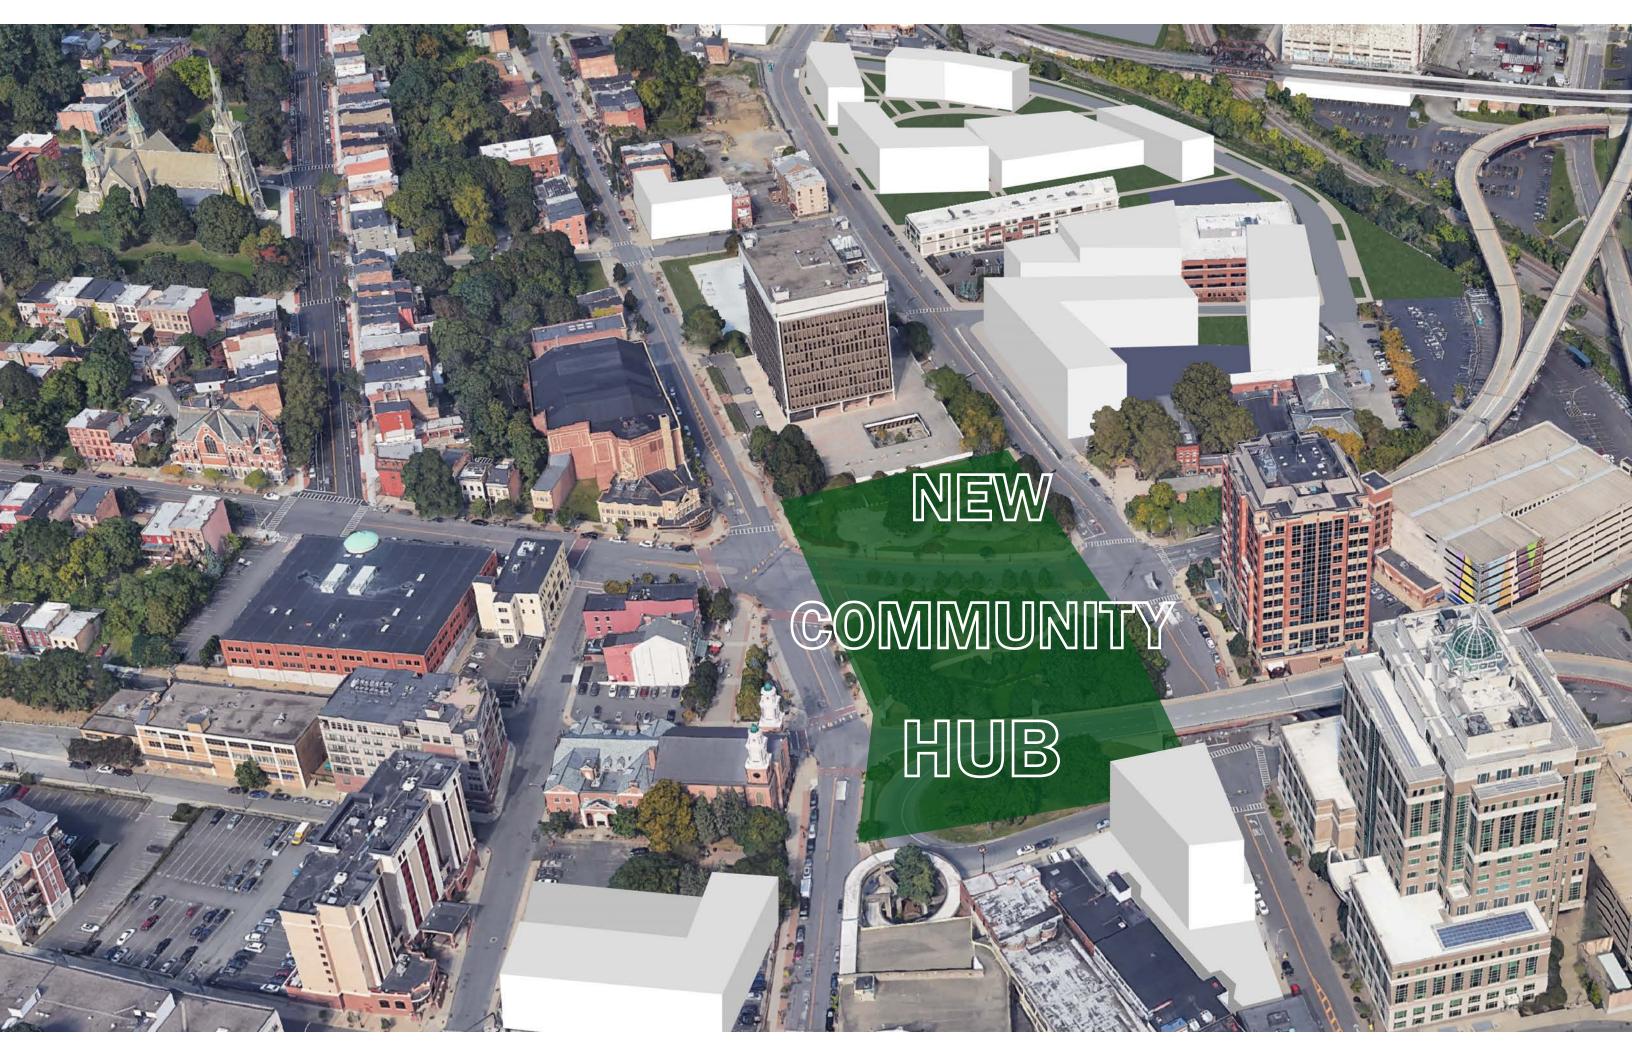

## PROBLEM SOLVING

Lack of activity along the street and within the public space

Improve street interaction, increasing on-site offerings, and continous programming

Existence of a hard edge along Introduction of pathways and downtown's boundary, severing overlooks, emphasisizing local neighborhoods fabric

the downtown core from features and stitching the urban

Wide roadways that discourage pedestrian and cycle movement throughout the area and exacerbate rainwater runoff

Widening sidewalks, shortening roadway crossing distance, and introducing traffic calming through absorption plantings