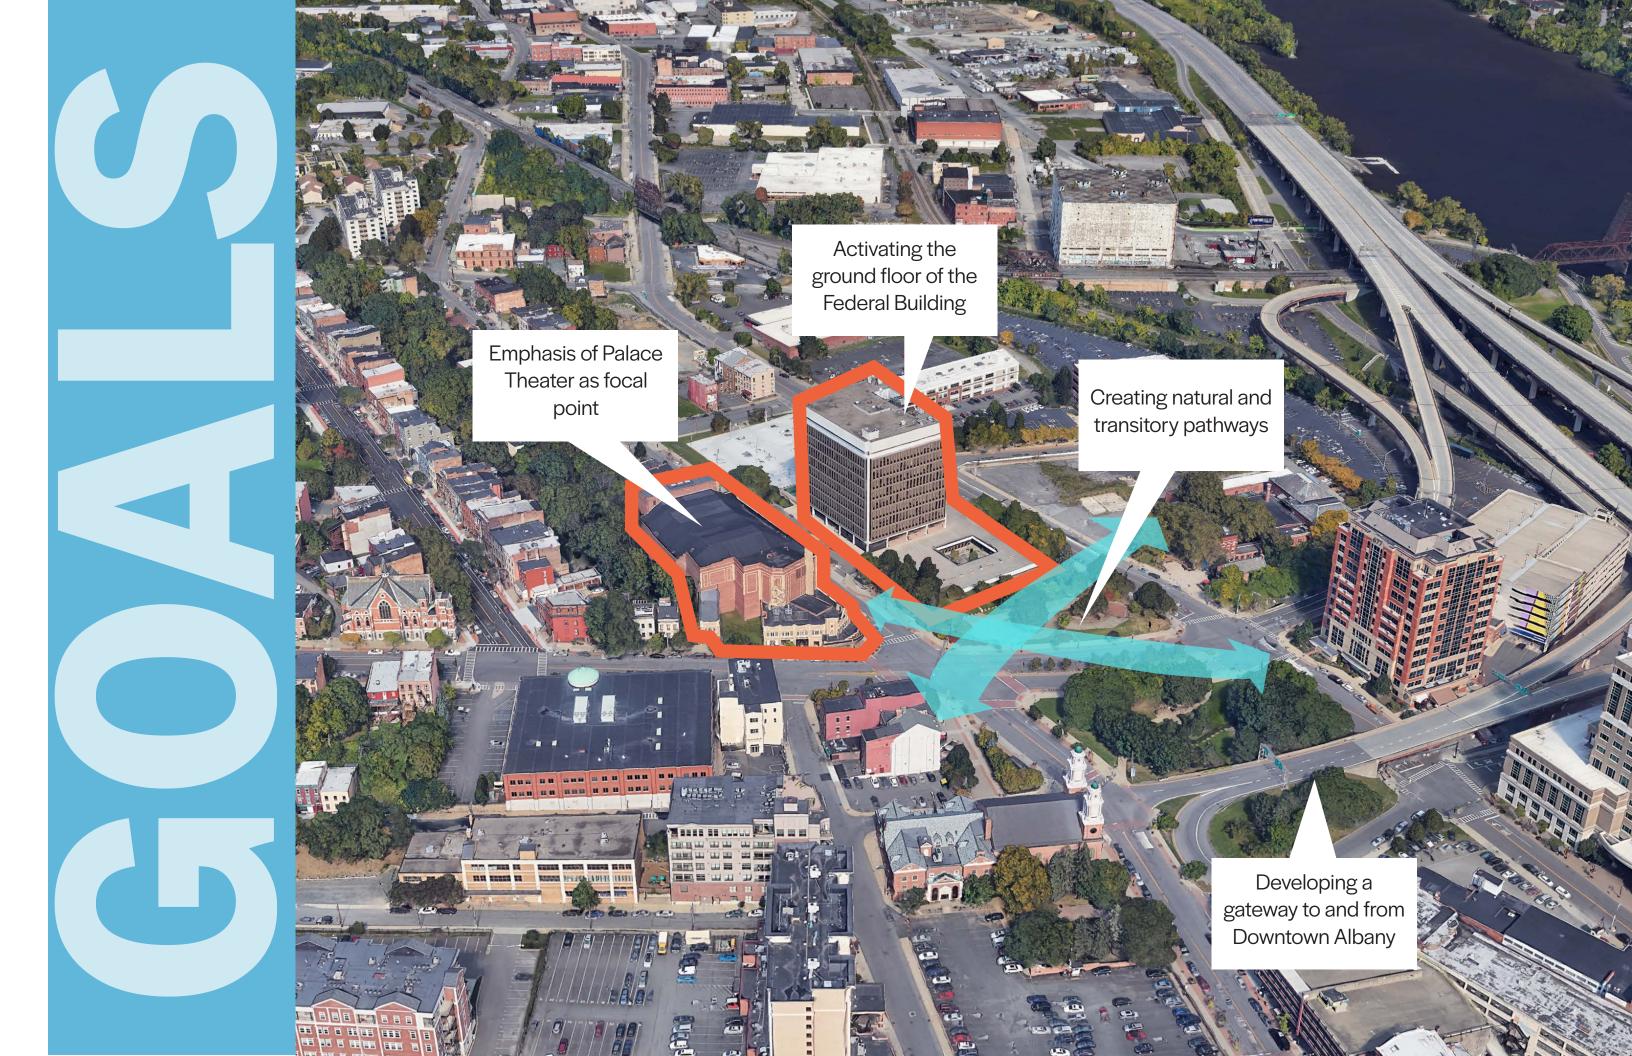

## PROBLEM SOLVING

Lack of activity along the street and within the public space

Improve street interaction, increasing on-site offerings, and continous programming

Existence of a hard edge along Introduction of pathways and downtown's boundary, severing overlooks, emphasisizing local neighborhoods fabric

the downtown core from features and stitching the urban

Wide roadways that discourage pedestrian and cycle movement throughout the area and exacerbate rainwater runoff

Widening sidewalks, shortening roadway crossing distance, and introducing traffic calming through absorption plantings