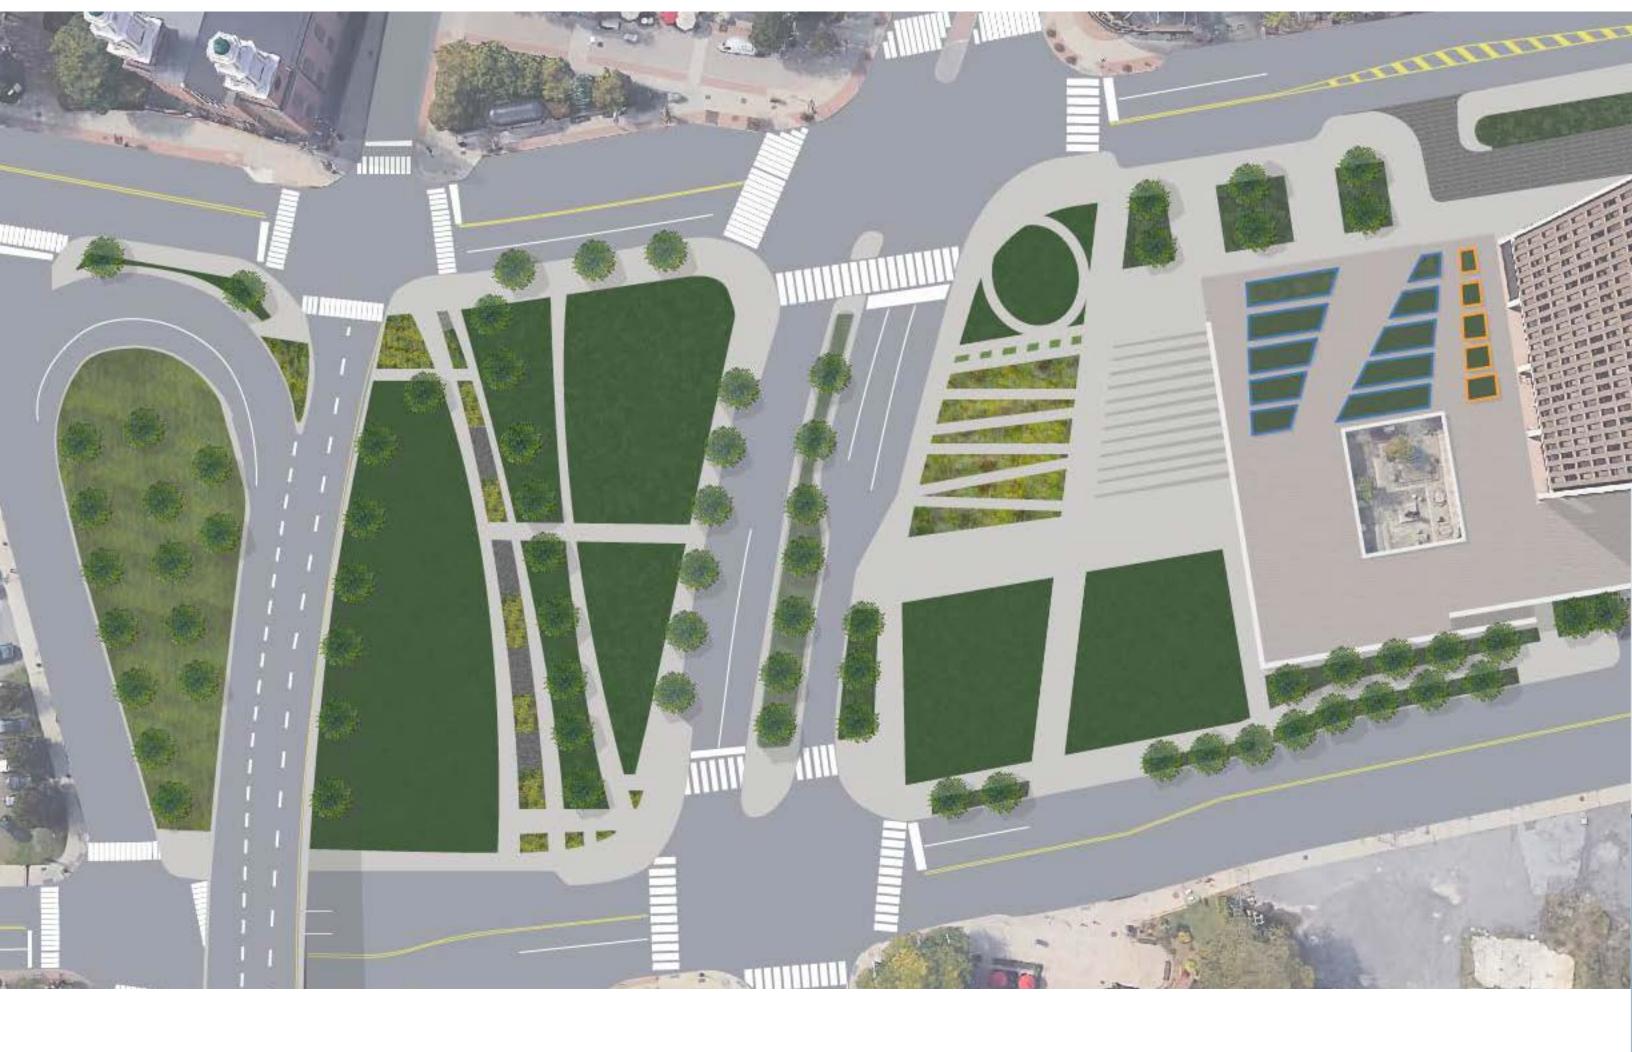

## PROBLEM SOLVING

Lack of activity along the street and within the public space

Improve street interaction, increasing on-site offerings, and continous programming

Existence of a hard edge along Introduction of pathways and downtown's boundary, severing overlooks, emphasisizing local neighborhoods fabric

the downtown core from features and stitching the urban

Wide roadways that discourage pedestrian and cycle movement throughout the area and exacerbate rainwater runoff

Widening sidewalks, shortening roadway crossing distance, and introducing traffic calming through absorption plantings