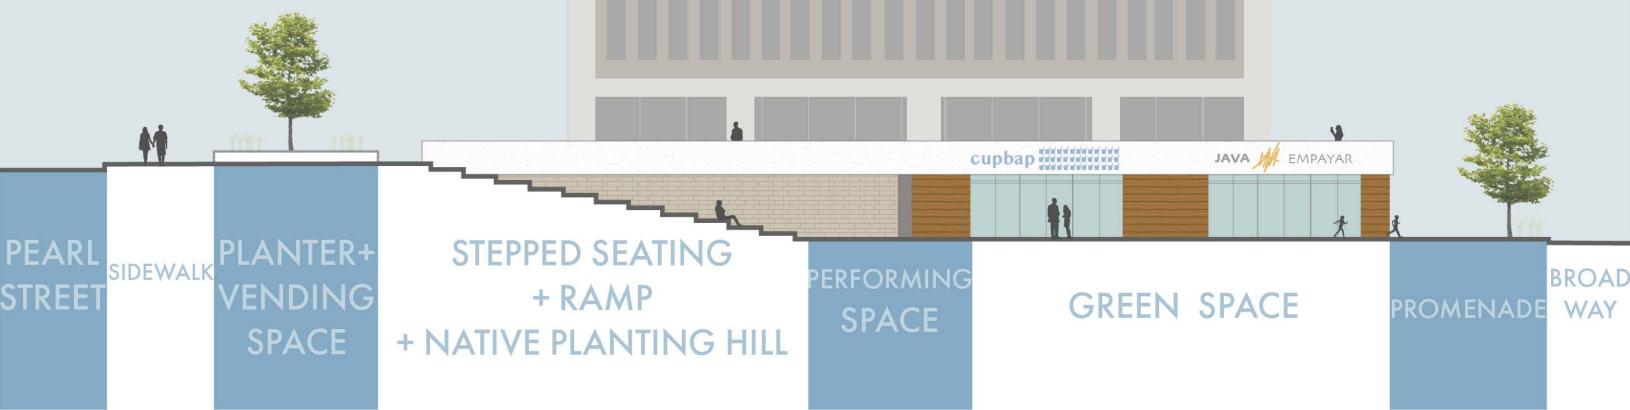

## PROBLEM SOLVING

Lack of activity along the street and within the public space

Improve street interaction, increasing on-site offerings, and continous programming

Existence of a hard edge along Introduction of pathways and downtown's boundary, severing overlooks, emphasisizing local neighborhoods fabric

the downtown core from features and stitching the urban

Wide roadways that discourage pedestrian and cycle movement throughout the area and exacerbate rainwater runoff

Widening sidewalks, shortening roadway crossing distance, and introducing traffic calming through absorption plantings