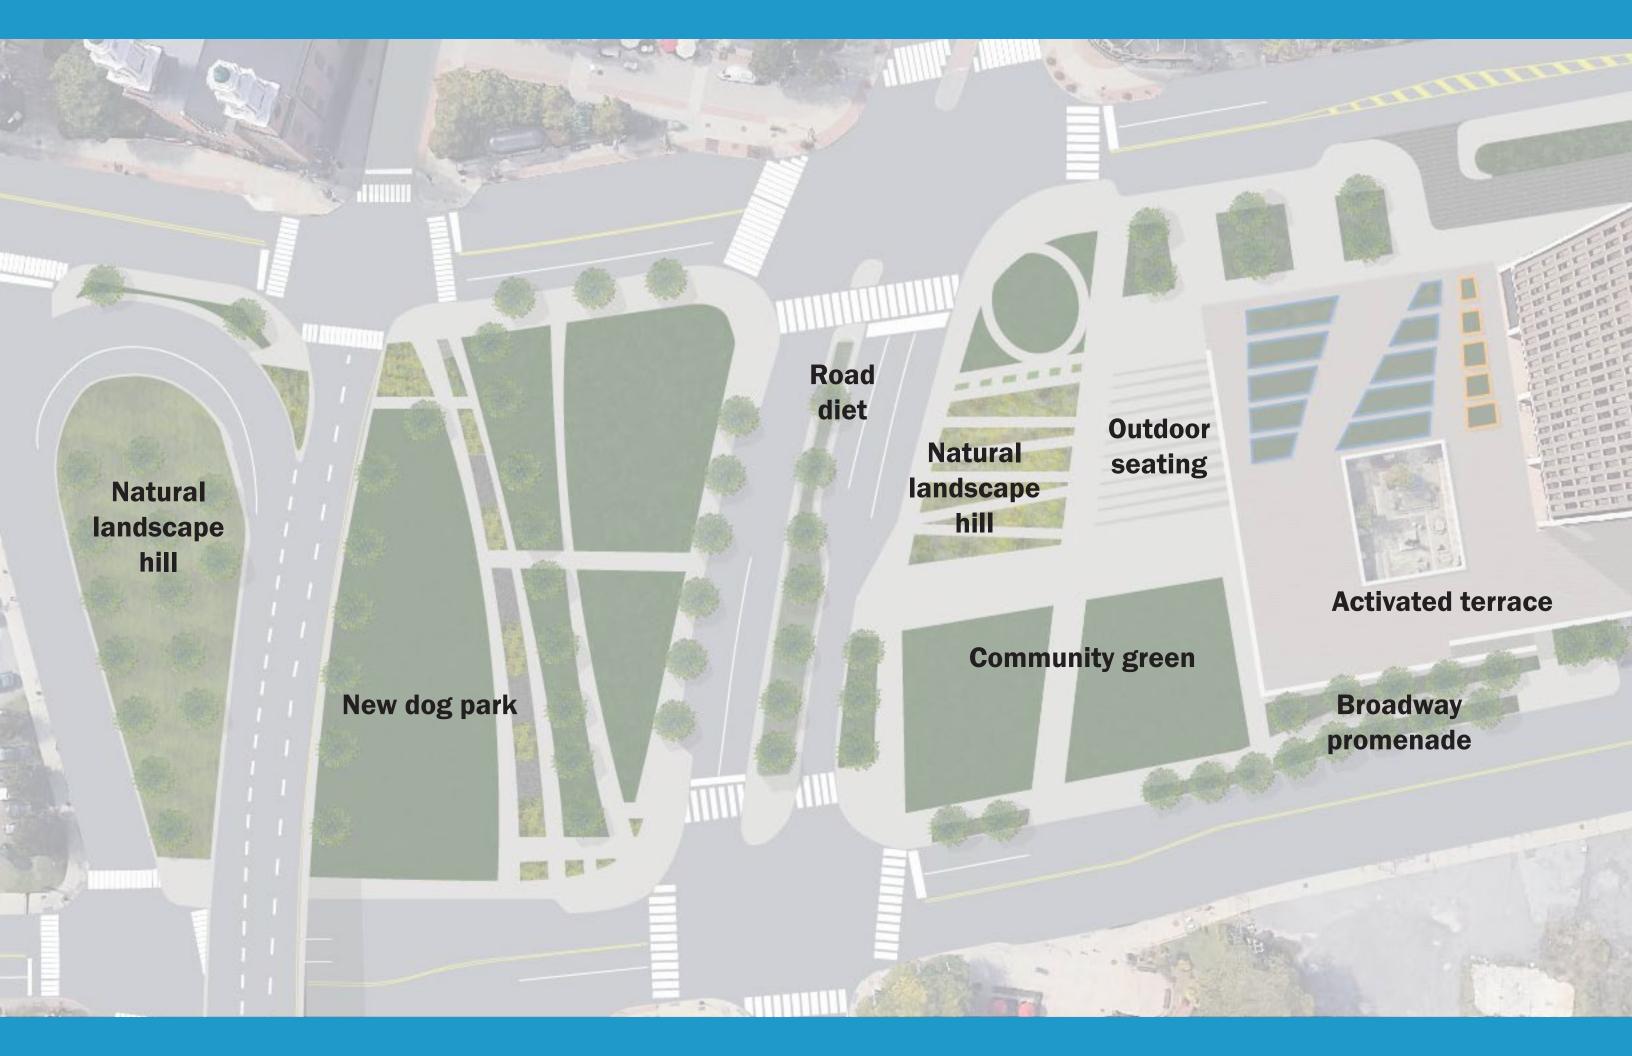

## PROBLEM SOLVING

Lack of activity along the street and within the public space

Improve street interaction, increasing on-site offerings, and continous programming

Existence of a hard edge along Introduction of pathways and downtown's boundary, severing overlooks, emphasisizing local neighborhoods fabric

the downtown core from features and stitching the urban

Wide roadways that discourage pedestrian and cycle movement throughout the area and exacerbate rainwater runoff

Widening sidewalks, shortening roadway crossing distance, and introducing traffic calming through absorption plantings