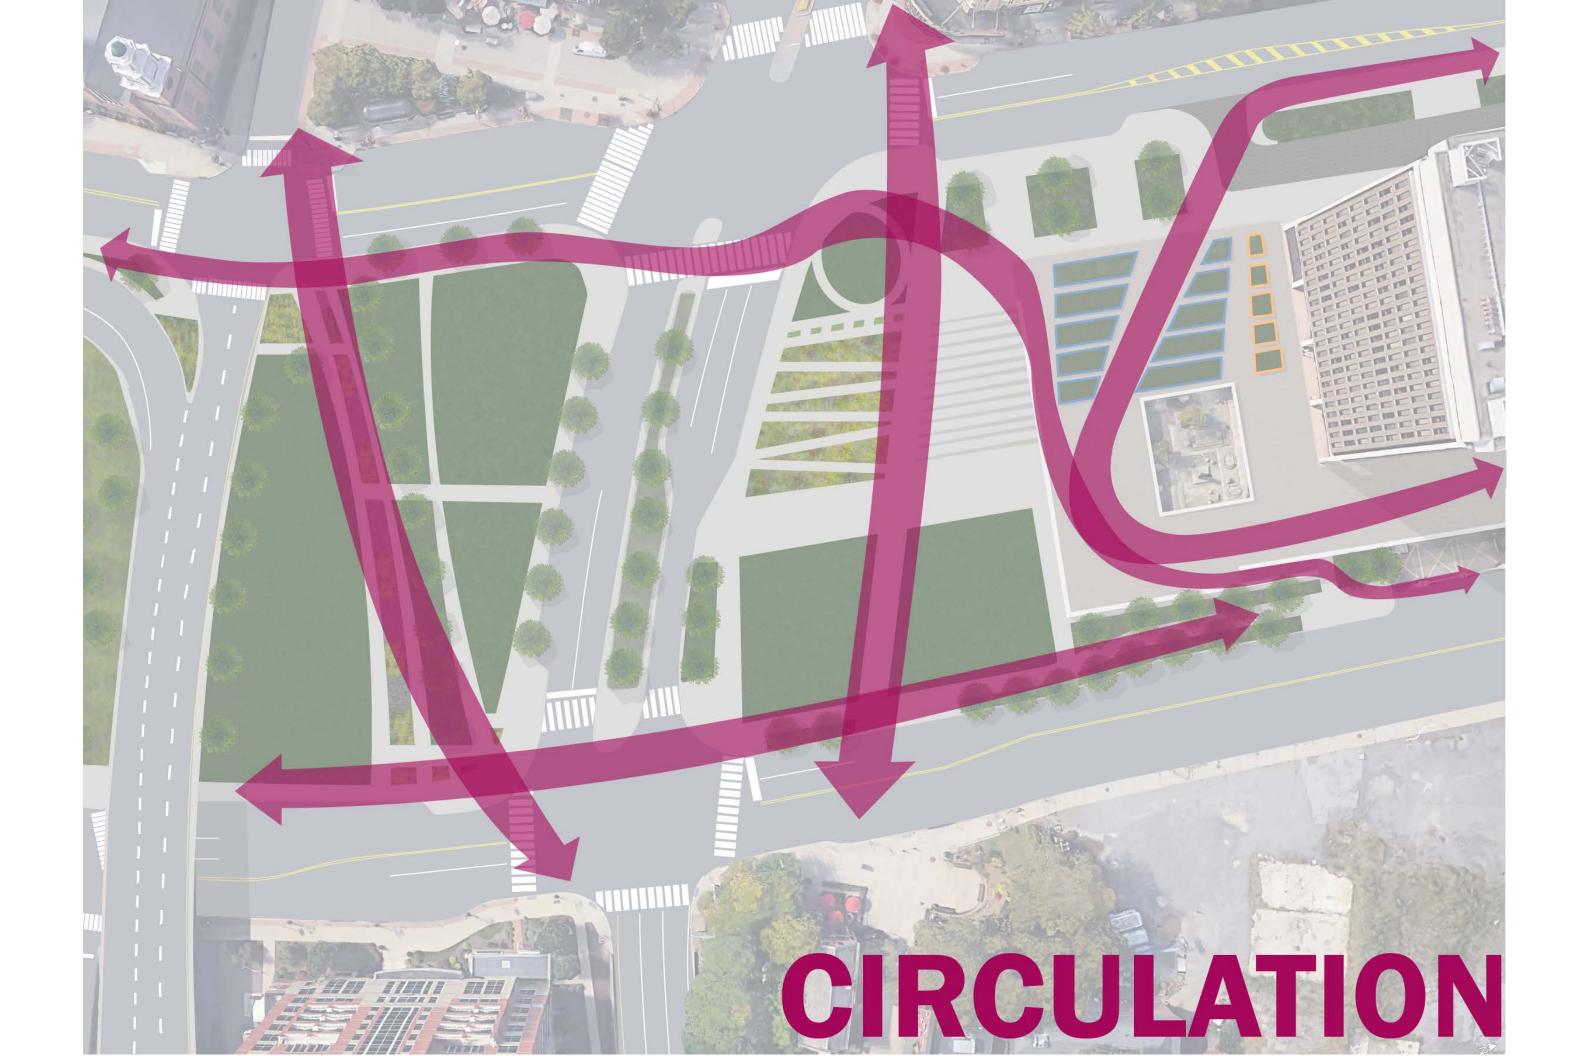

the downtown core from features and stitching the urban

Wide roadways that discourage pedestrian and cycle movement throughout the area and exacerbate rainwater runoff

Widening sidewalks, shortening roadway crossing distance, and introducing traffic calming through absorption plantings