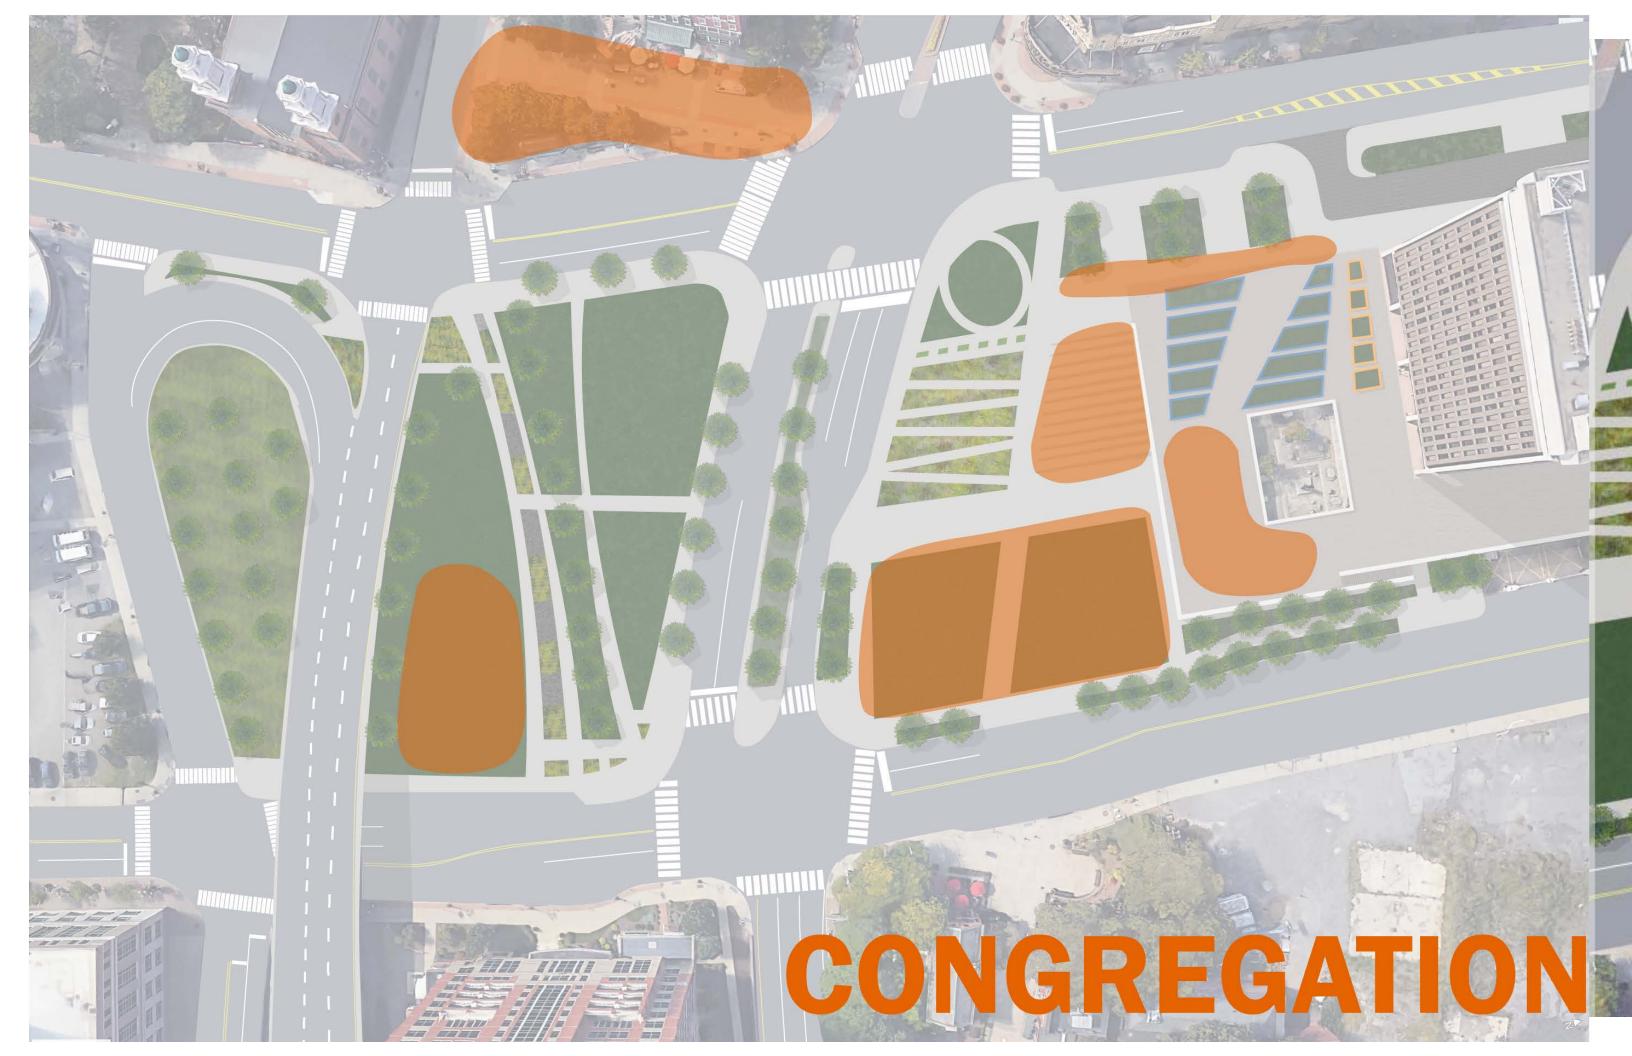

## PROBLEM SOLVING

Lack of activity along the street and within the public space

Improve street interaction, increasing on-site offerings, and continous programming

Existence of a hard edge along Introduction of pathways and downtown's boundary, severing overlooks, emphasisizing local neighborhoods fabric