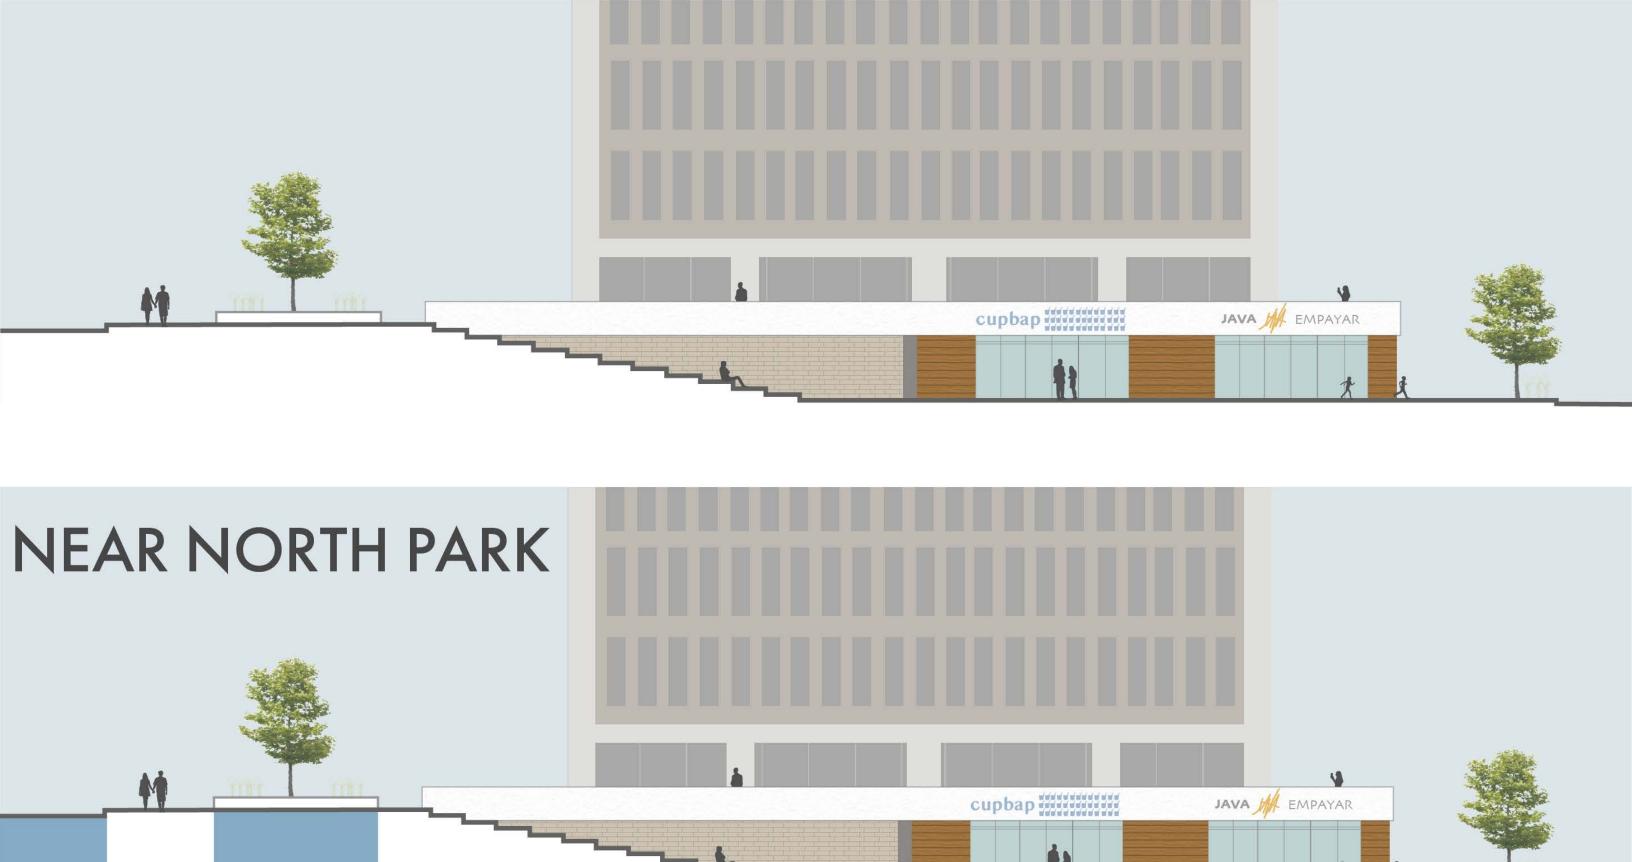

## PROBLEM SOLVING

Lack of activity along the street and within the public space

Improve street interaction, increasing on-site offerings, and continous programming

Existence of a hard edge along Introduction of pathways and downtown's boundary, severing overlooks, emphasisizing local neighborhoods fabric

the downtown core from features and stitching the urban

Wide roadways that discourage pedestrian and cycle movement throughout the area and exacerbate rainwater runoff

Widening sidewalks, shortening roadway crossing distance, and introducing traffic calming through absorption plantings