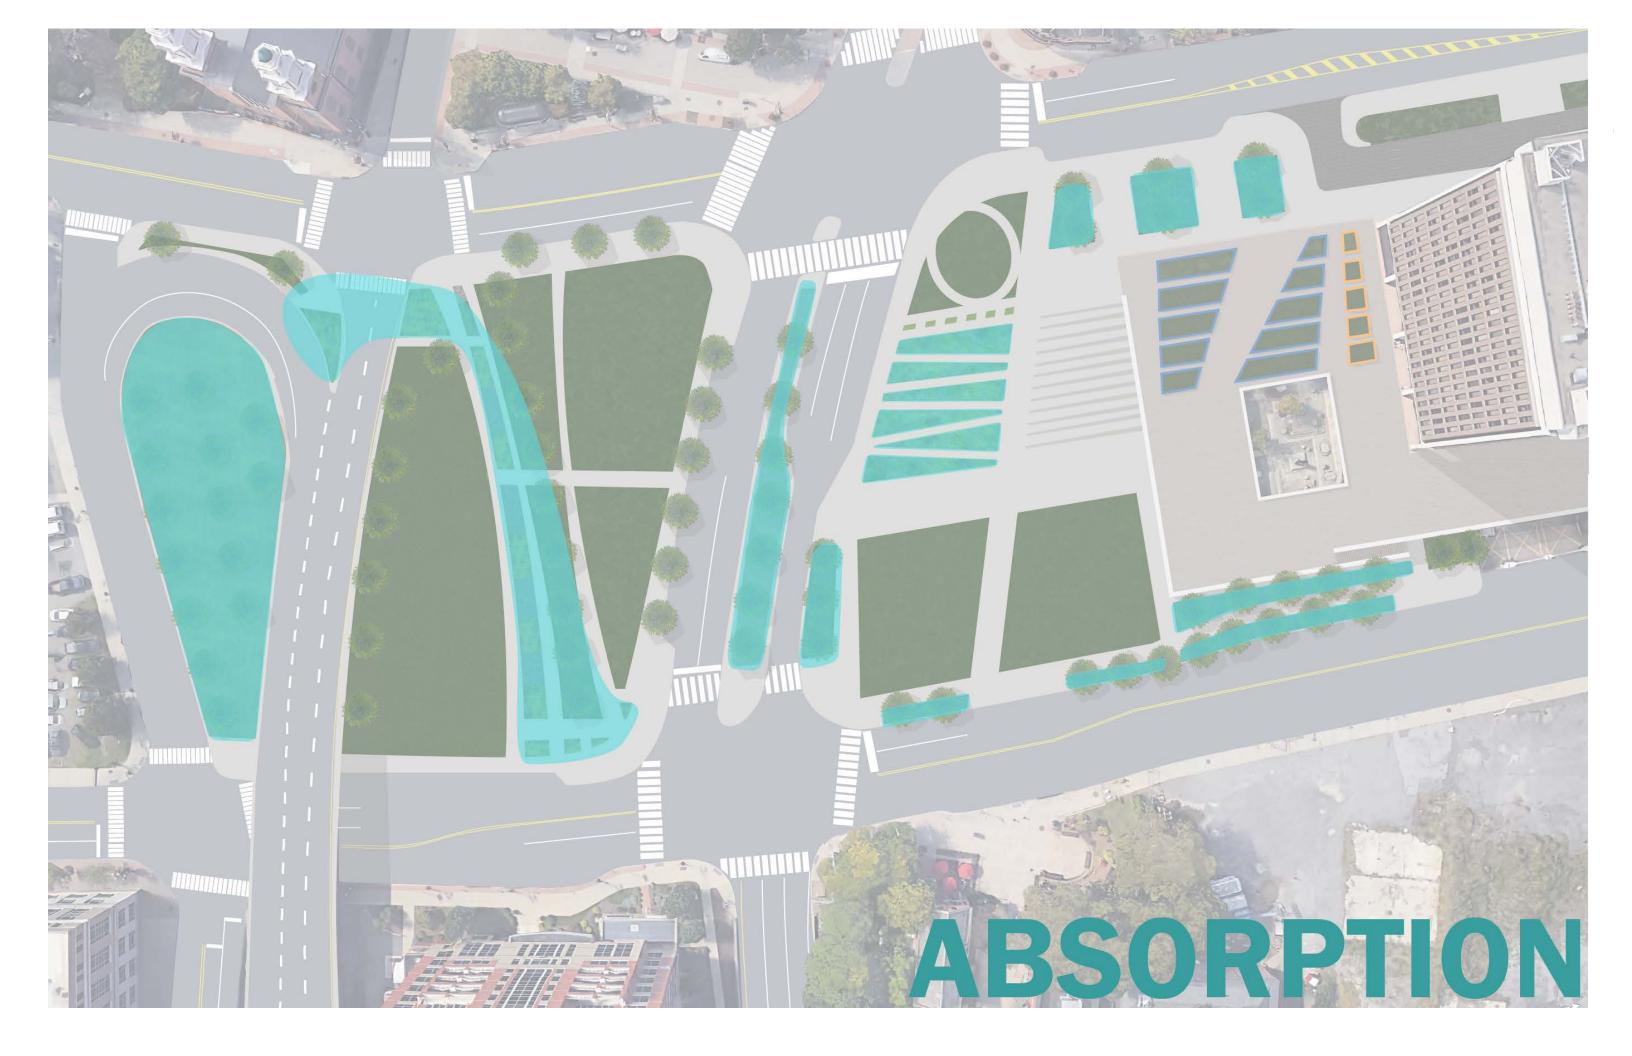

the downtown core from features and stitching the urban

Wide roadways that discourage pedestrian and cycle movement throughout the area and exacerbate rainwater runoff

Widening sidewalks, shortening roadway crossing distance, and introducing traffic calming through absorption plantings